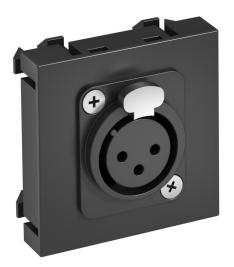

## **Technical data sheet**

XLR connection, 1 module, straight outlet, 3-pin socket, as soldered connection, black-grey Item number: 6105213

Multimedia support with one XLR connection socket, straight cable outlet, without labelling panel, 3-pin XLR socket with soldered connection. Support plate with locking fastening, suitable for horizontal and vertical installation in the system environment.

## **Technical data sheet**

XLR connection, 1 module, straight outlet, 3-pin socket, as soldered connection, black-grey Item number: 6105213