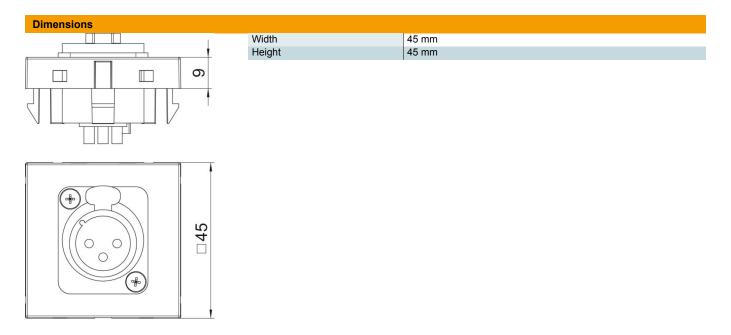

## Master data

| 6105213                        |
|--------------------------------|
| MTG-X3F L SWGR1                |
| Multimedia support, XLR, 3-pin |
| socket w. soldered connection  |
| OBO                            |
| 45x45mm                        |
| Black-grey; RAL 7021           |
| Polycarbonate                  |
| 1                              |
| Piece                          |
| 3 kg                           |
| kg/100 pc.                     |
|                                |

## **Technical data**

| Surface version      | Matt                                   |
|----------------------|----------------------------------------|
| Fastening type       | Lock                                   |
| Labelling panel      | With labelling panel                   |
| Halogen-free         | yes                                    |
| Hinged cover         | no                                     |
| Lamp-wire connector  | no                                     |
| With printed label   | no                                     |
| With dust protection | no                                     |
| Protection rating    | IP20                                   |
| Depth                | 9 mm                                   |
| Support ring         | no                                     |
| Transparent          | no                                     |
| Use                  | XLR                                    |
| Strain relief option | no                                     |
| Combination          | Basic element with central cover plate |
| Outlet direction     | Straight                               |
|                      |                                        |