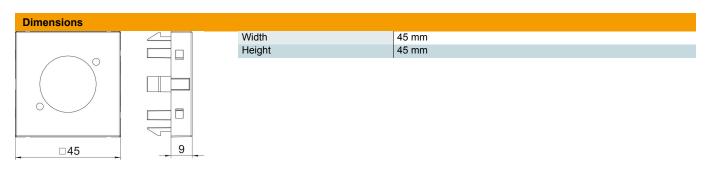

## **Technical data**

| Surface version      | Matt                                   |
|----------------------|----------------------------------------|
| Fastening type       | Lock                                   |
| Labelling panel      | With labelling panel                   |
| Halogen-free         | yes                                    |
| Hinged cover         | no                                     |
| Lamp-wire connector  | no                                     |
| With printed label   | no                                     |
| With dust protection | no                                     |
| Protection rating    | IP20                                   |
| Depth                | 9 mm                                   |
| Support ring         | no                                     |
| Transparent          | no                                     |
| Use                  | XLR                                    |
| Strain relief option | no                                     |
| Combination          | Basic element with central cover plate |
| Outlet direction     | Straight                               |
|                      |                                        |