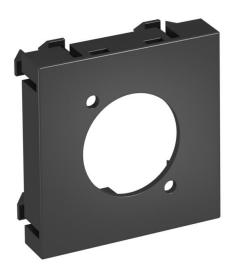

## **Technical data sheet**

Multimedia support for SLR plug connector, 1 module, straight outlet, black-grey Item number: 6105237

Multimedia support for an XLR plug connector, straight cable outlet, without labelling panel, without plug connector. Support plate with locking fastening, suitable for horizontal and vertical installation in the system environment.

## **Technical data sheet**

Multimedia support for SLR plug connector, 1 module, straight outlet, black-grey Item number: 6105237