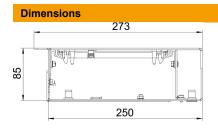

### Item number: 7403818

| Length      | 2.000 mm |
|-------------|----------|
| Width       | 250 mm   |
| Height      | 93 mm    |
| Dimension h | 85 mm    |