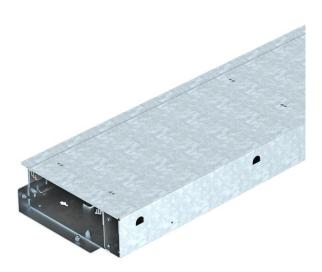

### Item number: 7403818

Ready-to-mount trunking unit for cable routing and device installation, consisting of a trunking base with two blanking covers. The scope of delivery contains two lid butt seals and one connector. For height adjustment, six height adjustment units are required. Load capacity up to a maximum of 5 kN. The trunking unit can be supplemented with an adjustable floor covering contact profile for screed limitation in areas of door frames and in front of radiator niches.

#### Master data

| Item number         | 7403818                  |
|---------------------|--------------------------|
| Туре                | OKB U 25085 BD           |
| Description 1       | Flushfloor trunking unit |
| Description 2       | with blanking lid        |
| Manufacturer        | OBO                      |
| Dimension           | 2000x273x85              |
| Material            | Steel                    |
| Surface             | Strip galvanized         |
| Surface standard    | DIN EN 10346             |
| Smallest sales unit | 2                        |
| Unit of quantity    | Metre                    |
| Weight              | 1448.5 kg                |
| Weight unit         | kg/100 m                 |