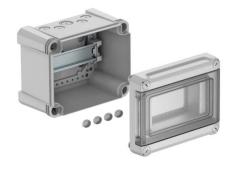

### Distribution box, 5 division units, empty, polycarbonate

- Protection-insulated for a maximum of 5 division units
- 4  $\ensuremath{\text{\emptyset}}$  20 mm break-out openings each at the top and bottom
- 1 Ø 20/25 mm combination break-out opening each at the top and bottom
- 4 screw cover caps Nominal current 40 A Power loss at 40 K 19 W

# Distribution box, 5 division units, empty, polycarbonate

**Item number: 2008864** 

| Technical data |                                  |                        |
|----------------|----------------------------------|------------------------|
| Technical data | F                                |                        |
|                | Extension option                 | yes                    |
|                | Number of rows                   | 1                      |
|                | Cover type                       | Cover                  |
|                | Version, small distributor cover | With cut-out           |
|                | DIN rail                         | yes                    |
|                | Installation location            | Protected outdoor area |
|                | EMC version                      | no                     |
|                | Glow wire test                   | 850 °C                 |
|                | With mounting plate              | no                     |
|                | With lock                        | no                     |
|                | Mounting type, consumer units    | Structure              |
|                | Nominal insulating voltage AC    | 1000 V                 |
|                | Nominal insulating voltage DC    | 1500 V                 |
|                | Nominal voltage                  | 400 V                  |
|                | Nominal current                  | 40 A                   |
|                | Protection rating                | IP66                   |
|                | Protection rating IK code        | IK08                   |
|                | Transparent lid                  | yes                    |