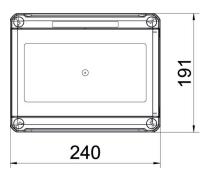

#### Master data

| Item number                            | 2008848                       |
|----------------------------------------|-------------------------------|
| Туре                                   | SDB 09 PC                     |
| Description 1                          | Small distributor             |
| Description 2                          | for max. 9 distribution units |
| Manufacturer                           | OBO                           |
| Dimension                              | 240x191x125                   |
| Colour                                 | Light grey; RAL 7035          |
| Material                               | Polycarbonate                 |
| Smallest sales unit                    | 1                             |
| Unit of quantity                       | Piece                         |
| Weight                                 | 103.84 kg                     |
| Weight unit                            | kg/100 pc.                    |
| CO2 Footprint (GWP) Cradle-to-<br>Gate | 5,6641 kg COe / 1 Piece       |

# Dimensions 172

| Length | 241 mm |
|--------|--------|
| Width  | 191 mm |
| Height | 126 mm |