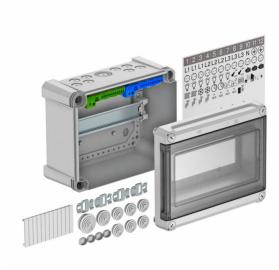

#### Distribution box, 9 division units, with terminal strip, polycarbonate

**Item number: 2008848** 

Distribution box with terminal strip for surface mounting, for the current sub-distribution in interior and exterior areas, in accordance with IEC 439-3. With premounted 35 mm hat profile rail. IP66 protection type and IK08 protection rating. Transparent cover to screw on, with cut-out.

- Protection-insulated for a maximum of 9 division units
- Terminal strip set consisting of: One each of: PE/N terminal (1x25 mm² and 1x16 mm² screw terminals, 2x4 mm² and 12x2.5 mm² screwless terminals), mini hat profile rail, mounting instructions and fastening set
- Identification plates for connected consumers
- 6 elastic cable entries Ø20 mm for cable diameters of 0-17 mm
- 1 elastic cable entry Ø25 mm for cable diameters of 0-22 mm
- 1 elastic cable entry Ø32 mm for cable diameters of 0-28 mm
- 8  $\ensuremath{\text{\emptyset}}$  20 mm break-out openings each at the top and bottom
- 1 Ø 20/25/32 mm combination break-out opening each at the top and bottom
- 4 screw cover caps
- 2 stainless steel external fastenings
- Cover strips for unused division units Nominal current 63 A Power loss at 40 K 20.7 W