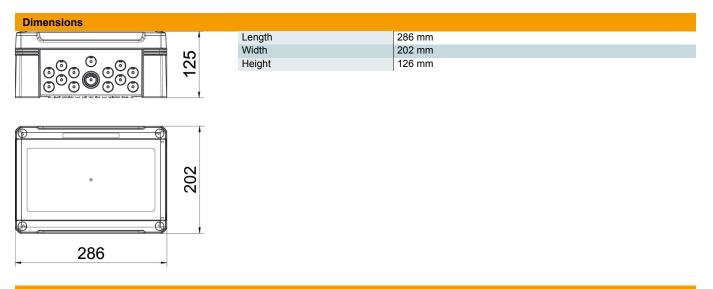

#### Master data

| Item number                            | 2008872                         |
|----------------------------------------|---------------------------------|
| Туре                                   | SDB 12L PC                      |
| Description 1                          | Small distributor               |
| Description 2                          | no terminal strip, for 12 units |
| Manufacturer                           | OBO                             |
| Dimension                              | 286x202x125                     |
| Colour                                 | Light grey; RAL 7035            |
| Material                               | Polycarbonate                   |
| Smallest sales unit                    | 1                               |
| Unit of quantity                       | Piece                           |
| Weight                                 | 134 kg                          |
| Weight unit                            | kg/100 pc.                      |
| CO2 Footprint (GWP) Cradle-to-<br>Gate | 4,8499 kg COe / 1 Piece         |