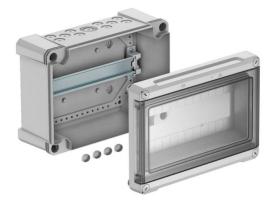

### Distribution box, 12 division units, empty, polycarbonate

#### Item number: 2008872

Small distributor for surface mounting, for the current sub-distribution in interior and exterior areas, according to IEC 439-3. With pre-mounted 35 mm hat profile rail. IP66 protection type and IK08 protection rating. Transparent cover to screw on, with cut-out. Including 4 screw cover caps.

- Protection-insulated for a maximum of 12 division units
- 11 break-out openings each of  $\emptyset$  20 mm at the top and bottom
- 1 combination break-out opening each of Ø 20/25/32 mm at the top and bottom

- 4 screw cover caps Nominal current 63 A Power loss at 40 K 25.1 W