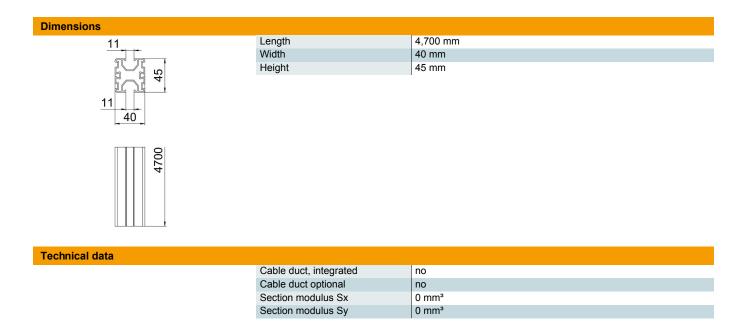

## Master data

| Item number         | 5900412                      |
|---------------------|------------------------------|
| Туре                | TP 45 4700 ALU S             |
| Description 1       | Truss profile                |
| Description 2       | for flat/pitched roof system |
| Manufacturer        | OBO                          |
| Material            | Aluminium                    |
| Surface             | Anodised                     |
| Surface standard    |                              |
| Smallest sales unit | 4                            |
| Unit of quantity    | Piece                        |
| Weight              | 485.04 kg                    |
| Weight unit         | kg/100 pc.                   |