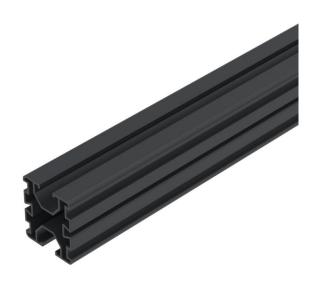

## Support profile for PV module mounting

**Item number: 5900412** 

Support profile to mount photovoltaic modules on flat and pitched roofs. Flat roof mounting in combination with UniBase universal stand and STK and STL short and long supports. Lockable fastening of the profile on the stand with UniBase AMP adapter. Pitched roof mounting in combination with universal DHU roof hook. Lockable fastening of the profile on roof hooks. Screwable connection of multiple support profiles with LV 45 straight connectors and KV 45 cross-connectors